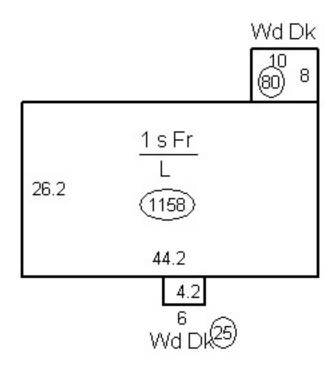

# of Rooms:

Building Type: 51 - SPLIT FOYER # of Bedrooms: Fireplaces: YES

Type of Struct: **DWELLING** # of Full Baths: 3 Open Porch Sq Ft:

# of Stories: # of Half Baths: 0 Encl Porch Sq Ft:

Year Built: 1982 Foundation: Lower level Patio/Deck Sq Ft: 105

Fin Sq Ft: 1,958 Frame: Wood Siding Att Garage Sq Ft:

Basement Sq Ft: Exterior Wall: Att Carport Sq Ft:

Fin Basement Sq Ft: Roof Type: Gable Det Garage Sq Ft:

Fin Attic Sq Ft: Roof Material: Comp sh to 235# Tot Fin Sq Ft: 1,958 Heat Type: 3

Air Cond:

Outbuildings: