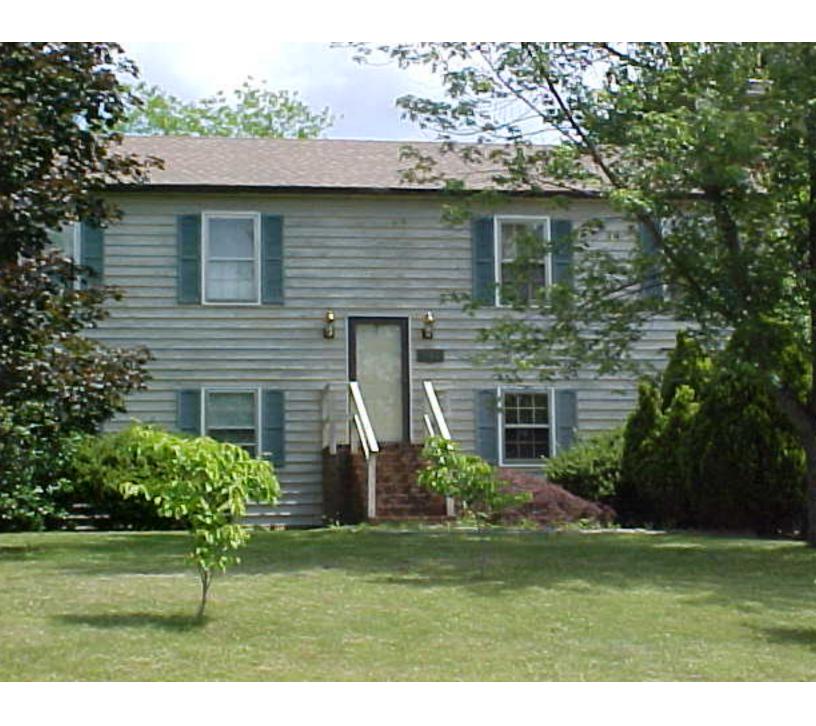

# of Rooms:

Building Type: 51 - SPLIT FOYER # of Bedrooms: Fireplaces: YES

Type of Struct: **DWELLING** # of Full Baths: 3 Open Porch Sq Ft:

# of Stories: # of Half Baths: 0 Encl Porch Sq Ft:

Year Built: 1982 Foundation: Lower level Patio/Deck Sq Ft: 105

Fin Sq Ft: 1,958 Frame: Wood Siding Att Garage Sq Ft:

Basement Sq Ft: Exterior Wall: Att Carport Sq Ft:

Fin Basement Sq Ft: Roof Type: Gable Det Garage Sq Ft:

Fin Attic Sq Ft: Roof Material: Comp sh to 235# Tot Fin Sq Ft: 1,958 Heat Type: 3

Air Cond:

Outbuildings: