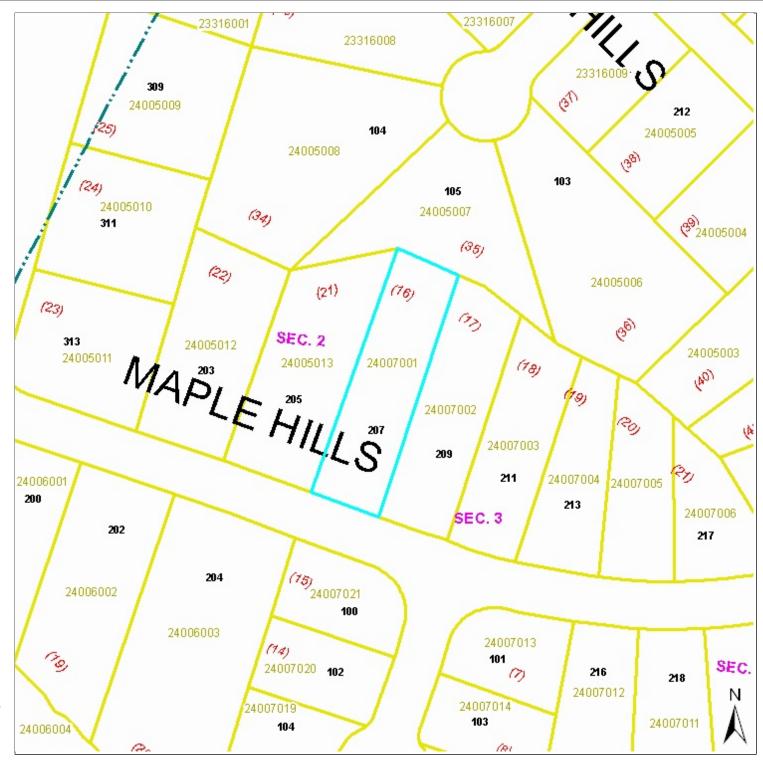

#### **General Information**

**Property Class:** 101, RESIDENTIAL - SINGLE FAMILY

MAPLE HILLS Legal Description:

Legal Acreage: 0.45500 GIS Acreage: 0.45 Land Square Footage: 19,819 Land Frontage: 75 Land Depth: 165

### Legend

Corporate Limit

Addresses

Parcel ID

Legal Lot Number

Parcel Dimension

Legal Block Number

Vacation

Main Utility ROW Type

Parcels

Legal Lot Line

- -- Legal Lot Line
- Vacated Right of Way

DISCLAIMER: This drawing is neither a legally recorded map nor a survey and is not intended to be used as such. The information displayed is a compilation of records, information, and data obtained from various sources, and the City of Lynchburg is not responsible for its accuracy or how current it may be.